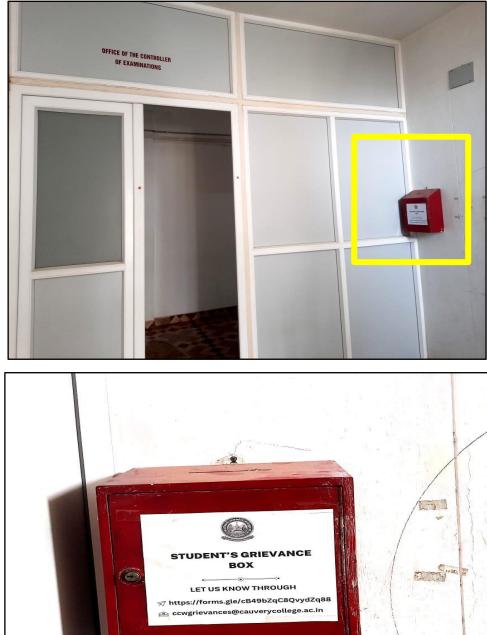

#### SUBMISSION OF STUDENT'S GRIEVANCES

Grievance Box kept near the Office of the Controller of Examinations