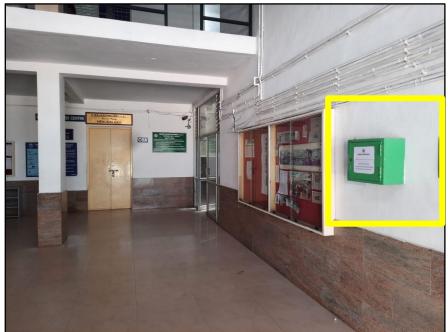

# Grievance box to receive complaints through offline mode

## Grievance Box kept near the open-air stage of C-Block