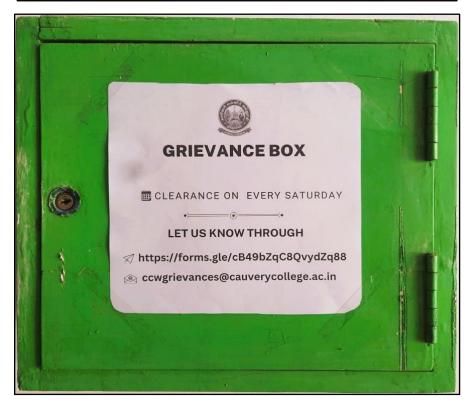

# Grievance box to receive complaints through offline mode

## Grievance Box kept near the open-air stage of C-Block